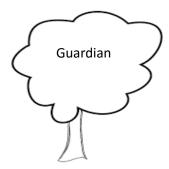

#### I. Read

My name's Jenny.

I live with my dad, my step-mum and my step-sister. I see my mum at weekends.

My name's John.

I live with my dad. He's a single parent.

My name's Phil.

I live with my grandmother. She's my guardian. My parents are in the army.

2. Write the name of each child under the correct family tree.

a.

b.

C.

d.

### **Teacher's Notes**

2. Write the name of each child under the correct family tree.

a. Jenny b. Phil c. John d. Jeremy

3. Word search.

| S | I | N | G | L | E | Р | Α | R | Е | N | Т |   |  |
|---|---|---|---|---|---|---|---|---|---|---|---|---|--|
|   |   |   |   |   |   |   |   |   |   |   |   | Н |  |
|   |   |   |   |   |   |   |   |   |   |   |   | Α |  |
| S | Т | Е | Р | D | Α | D |   |   |   | G |   | L |  |
|   |   |   |   |   |   |   |   |   |   | R |   | F |  |
| S | Т | E | Р | S | I | S | Т | E | R | Α |   | В |  |
|   |   |   |   |   |   |   |   |   |   | Ν |   | R |  |
|   |   |   |   |   |   |   |   |   |   | D |   | 0 |  |
|   |   |   |   |   |   |   |   |   |   | М |   | Т |  |
|   |   |   |   |   |   |   |   |   |   | 0 |   | Н |  |
|   |   |   |   |   |   |   |   |   |   | Т |   | E |  |
|   |   |   |   |   |   |   |   |   |   | Н |   | R |  |
| G | U | Α | R | D | I | Α | Ν |   |   |   |   |   |  |
|   |   |   |   |   |   |   |   |   |   |   |   |   |  |
|   |   |   |   |   |   |   |   |   |   |   |   |   |  |