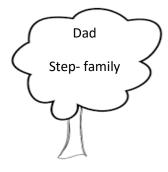

#### I. Read

My name's Jenny.

I live with my dad, my step-mum and my step-sister. I see my mum at weekends.

My name's John.

I live with my dad. He's a single parent.

My name's Phil.

I live with my grandmother. She's my guardian. My parents are in the army.

2. Write the name of each child under the correct family tree.

a.

b.

C.

d.

### **Teacher's Notes**

2. Write the name of each child under the correct family tree.

a. Jenny b. Phil c. John d. Jeremy

3. Word search.

| S | I | N | G | L | E | Р | Α | R | Е | N | Т |   |  |
|---|---|---|---|---|---|---|---|---|---|---|---|---|--|
|   |   |   |   |   |   |   |   |   |   |   |   | Н |  |
|   |   |   |   |   |   |   |   |   |   |   |   | Α |  |
| S | Т | Е | Р | D | Α | D |   |   |   | G |   | L |  |
|   |   |   |   |   |   |   |   |   |   | R |   | F |  |
| S | Т | E | Р | S | I | S | Т | E | R | Α |   | В |  |
|   |   |   |   |   |   |   |   |   |   | Ν |   | R |  |
|   |   |   |   |   |   |   |   |   |   | D |   | 0 |  |
|   |   |   |   |   |   |   |   |   |   | М |   | Т |  |
|   |   |   |   |   |   |   |   |   |   | 0 |   | Н |  |
|   |   |   |   |   |   |   |   |   |   | Т |   | E |  |
|   |   |   |   |   |   |   |   |   |   | Н |   | R |  |
| G | U | Α | R | D | I | Α | Ν |   |   |   |   |   |  |
|   |   |   |   |   |   |   |   |   |   |   |   |   |  |
|   |   |   |   |   |   |   |   |   |   |   |   |   |  |