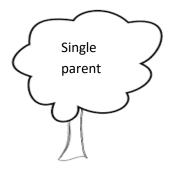

#### I. Read

My name's Jenny.

I live with my dad, my step-mum and my step-sister. I see my mum at weekends.

My name's John.

I live with my dad. He's a single parent.

My name's Phil.

I live with my grandmother. She's my guardian. My parents are in the army.

2. Write the name of each child under the correct family tree.

a.

b.

C.

d.

### **Teacher's Notes**

2. Write the name of each child under the correct family tree.

a. Jenny b. Phil c. John d. Jeremy

3. Word search.

| S | I | N | G | L | E | Р | Α | R | Е | N | Т |   |  |
|---|---|---|---|---|---|---|---|---|---|---|---|---|--|
|   |   |   |   |   |   |   |   |   |   |   |   | Н |  |
|   |   |   |   |   |   |   |   |   |   |   |   | Α |  |
| S | Т | Е | Р | D | Α | D |   |   |   | G |   | L |  |
|   |   |   |   |   |   |   |   |   |   | R |   | F |  |
| S | Т | E | Р | S | I | S | Т | E | R | Α |   | В |  |
|   |   |   |   |   |   |   |   |   |   | Ν |   | R |  |
|   |   |   |   |   |   |   |   |   |   | D |   | 0 |  |
|   |   |   |   |   |   |   |   |   |   | М |   | Т |  |
|   |   |   |   |   |   |   |   |   |   | 0 |   | Н |  |
|   |   |   |   |   |   |   |   |   |   | Т |   | E |  |
|   |   |   |   |   |   |   |   |   |   | Н |   | R |  |
| G | U | Α | R | D | I | Α | Ν |   |   |   |   |   |  |
|   |   |   |   |   |   |   |   |   |   |   |   |   |  |
|   |   |   |   |   |   |   |   |   |   |   |   |   |  |