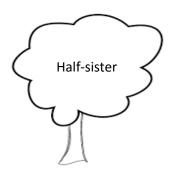

#### By Sarah Gudgeon

My name is Jeremy.

I live with my mum and my step-dad. They have a baby, Lucy. She's my half-sister.

2. Write the name of each child under the correct family tree.

a.

b.

C.

d.

### **Teacher's Notes**

2. Write the name of each child under the correct family tree.

a. Jenny b. Phil c. John d. Jeremy

3. Word search.

| S | I | N | G | L | E | Р | Α | R | Е | N | Т |   |  |
|---|---|---|---|---|---|---|---|---|---|---|---|---|--|
|   |   |   |   |   |   |   |   |   |   |   |   | Н |  |
|   |   |   |   |   |   |   |   |   |   |   |   | Α |  |
| S | Т | Е | Р | D | Α | D |   |   |   | G |   | L |  |
|   |   |   |   |   |   |   |   |   |   | R |   | F |  |
| S | Т | E | Р | S | I | S | Т | E | R | Α |   | В |  |
|   |   |   |   |   |   |   |   |   |   | Ν |   | R |  |
|   |   |   |   |   |   |   |   |   |   | D |   | 0 |  |
|   |   |   |   |   |   |   |   |   |   | М |   | Т |  |
|   |   |   |   |   |   |   |   |   |   | 0 |   | Н |  |
|   |   |   |   |   |   |   |   |   |   | Т |   | E |  |
|   |   |   |   |   |   |   |   |   |   | Н |   | R |  |
| G | U | Α | R | D | I | Α | Ν |   |   |   |   |   |  |
|   |   |   |   |   |   |   |   |   |   |   |   |   |  |
|   |   |   |   |   |   |   |   |   |   |   |   |   |  |